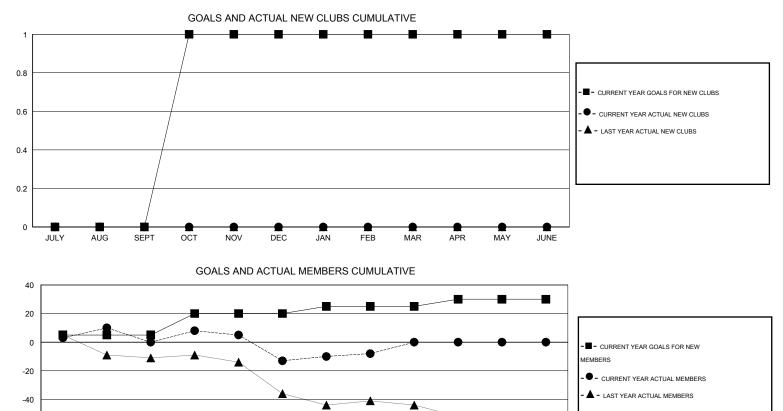

## LOCATION ILLINOIS

| GMT: C                | GMT: GARY ANDERSON |                  |                     | LOCATION ILLINOIS          |                             |                       |                    |                                  |                              | GMT CA 1                    |  |
|-----------------------|--------------------|------------------|---------------------|----------------------------|-----------------------------|-----------------------|--------------------|----------------------------------|------------------------------|-----------------------------|--|
| _                     |                    |                  | Clubs               |                            |                             | Members               |                    |                                  |                              |                             |  |
| RESULTS FOR 2013-2014 |                    |                  |                     |                            |                             | RESULTS FOR 2013-2014 |                    |                                  |                              |                             |  |
| QUARTER               | 2                  | NEW CLUB<br>GOAL | ACTUAL NEW<br>CLUBS | ACTUAL<br>DROPPED<br>CLUBS | ACTUAL NET<br>GAIN/<br>LOSS | QUARTER               | NEW MEMBER<br>GOAL | ACTUAL TOTAL<br>MEMBERS<br>ADDED | ACTUAL<br>DROPPED<br>MEMBERS | ACTUAL NET<br>GAIN/<br>LOSS |  |
| JULY/AUG/             | SEPT               | 0                | 0                   | 0                          | 0                           | JULY/AUG/SEPT         | 5                  | 31                               | 31                           | 0                           |  |
| OCT/NOV/E             | DEC                | 1                | 0                   | 0                          | 0                           | OCT/NOV/DEC           | 15                 | 35                               | 48                           | -13                         |  |
| JAN/FEB/M             | IAR                | 0                | 0                   | 0                          | 0                           | JAN/FEB/MAR           | 5                  | 23                               | 18                           | 5                           |  |
| APR/MAY/J             | JUNE               | 0                | 0                   | 0                          | 0                           | APR/MAY/JUNE          | 5                  | 0                                | 0                            | 0                           |  |