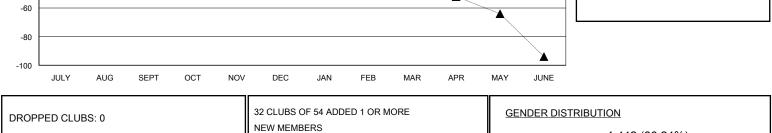

## LOCATION ILLINOIS

| GMT: C                | GMT: GARY ANDERSON |                  |                     | LOCATION ILLINOIS          |                             |                       |                    |                                  |                              | GMT CA 1                    |  |
|-----------------------|--------------------|------------------|---------------------|----------------------------|-----------------------------|-----------------------|--------------------|----------------------------------|------------------------------|-----------------------------|--|
| _                     |                    |                  | Clubs               |                            |                             | Members               |                    |                                  |                              |                             |  |
| RESULTS FOR 2013-2014 |                    |                  |                     |                            |                             | RESULTS FOR 2013-2014 |                    |                                  |                              |                             |  |
| QUARTER               | 2                  | NEW CLUB<br>GOAL | ACTUAL NEW<br>CLUBS | ACTUAL<br>DROPPED<br>CLUBS | ACTUAL NET<br>GAIN/<br>LOSS | QUARTER               | NEW MEMBER<br>GOAL | ACTUAL TOTAL<br>MEMBERS<br>ADDED | ACTUAL<br>DROPPED<br>MEMBERS | ACTUAL NET<br>GAIN/<br>LOSS |  |
| JULY/AUG/             | SEPT               | 0                | 0                   | 0                          | 0                           | JULY/AUG/SEPT         | 5                  | 31                               | 31                           | 0                           |  |
| OCT/NOV/E             | DEC                | 1                | 0                   | 0                          | 0                           | OCT/NOV/DEC           | 15                 | 35                               | 48                           | -13                         |  |
| JAN/FEB/M             | IAR                | 0                | 0                   | 0                          | 0                           | JAN/FEB/MAR           | 5                  | 23                               | 18                           | 5                           |  |
| APR/MAY/J             | JUNE               | 0                | 0                   | 0                          | 0                           | APR/MAY/JUNE          | 5                  | 0                                | 0                            | 0                           |  |

| DROPPED CLUBS: 0 |                  |                       |                     |                       |     |  |  |
|------------------|------------------|-----------------------|---------------------|-----------------------|-----|--|--|
|                  |                  | NEW MEMBERS           | MALE                | 1,442 (80.24%)        |     |  |  |
| DROPPED MEMBERS  |                  |                       | FEMALE              | 355 (19.76%)          |     |  |  |
| DECEASED         | 23               | CLICK HERE FOR HEALTH |                     | _                     | 240 |  |  |
| CLUB CANCELLED   | 0                | ASSESSMENT DATA       | FAMILY UNIT MEMBERS | 5                     | 240 |  |  |
| OTHER            | 74               |                       | HEAD OF HOUSEHOLD   |                       | 119 |  |  |
| TOTAL            | 97               |                       | NON-HEAD OF HOUSE   | NON-HEAD OF HOUSEHOLD |     |  |  |
| MDD0404          | <b>0 0 - - -</b> | -                     | Diskte Deserved     | Dee                   |     |  |  |